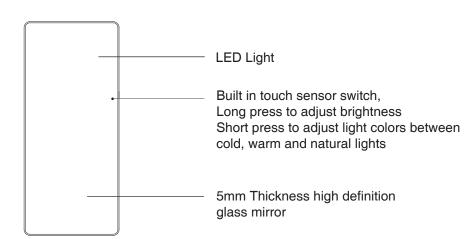

## **SPECIFICATIONS**

LUNA FRONT ILLUMINATED
RETANGLE MIRROR
Material -Aluminium+Glass
LED Color Temperature -3500-6500K
Power Supply-Adapter, 12V 3A
Net Weight -