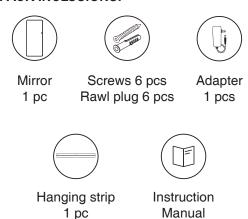

# Cooper & Co.

# LUNA FRONTILLUMINATED RETANGLE MIRROR Assembly Instructions

## **PACK INCLUSIONS:**





# INSTRUCTIONS FOR INSTALLATION:

- 1. Prepare tape measure, electric drill, hammer, screwdriver, pliers.
- 2. On a strong wall, confirm the appropriate height and draw two punctuation points.
- 3. Dril holes in the marked up points, about 3cm deep and insert the rawl plugs and ensure they sit 2cm out of the wall. Insert the screws into the two holes of the hanging strip and tighten the screws into the rawl plugs until the hanging strip is securely on the wall
- 4. Pick up the product with both hands and place it on the hanging strip from the hook on the back of the product.



## **SPECIFICATIONS**

LUNA FRONT ILLUMINATED
RETANGLE MIRROR
Material -Aluminium+Glass
LED Color Temperature -3500-6500K
Power Supply-Adapter, 12V 3A
Net Weight -



## **WARNING:**

Please read the instruction