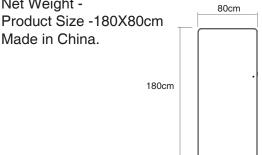

## **SPECIFICATIONS**

LUNA FRONT ILLUMINATED
RETANGLE MIRROR
Material -Aluminium+Glass
LED Color Temperature -3500-6500K
Power Supply-Adapter, 12V 3A
Net Weight -