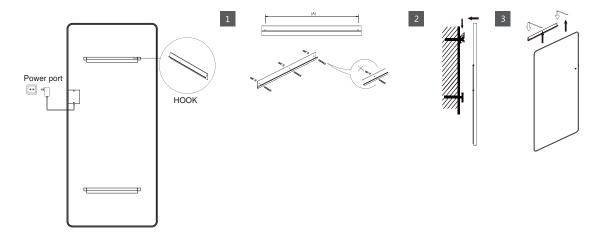

# INSTRUCTIONS FOR INSTALLATION:

- 1. Prepare tape measure, electric drill, hammer, screwdriver, pliers.
- 2. On a strong wall, confirm the appropriate height and draw two punctuation points.
- 3. Dril holes in the marked up points, about 3cm deep and insert the rawl plugs and ensure they sit 2cm out of the wall. Insert the screws into the two holes of the hanging strip and tighten the screws into the rawl plugs until the hanging strip is securely on the wall
- 4. Pick up the product with both hands and place it on the hanging strip from the hook on the back of the product.