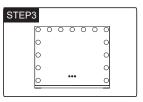

# Cooper & Co.

# HOLLYWOOD MIRROR

# Assembly Instructions

# **PACK INCLUSIONS:**



1 pc



Screws 2 pcs Rawl plug 2pcs





Instruction Manual

Screws 3 pcs

adapter x 1pc



# INSTRUCTIONS FOR INSTALLATION:

## Desktop





Completed

#### Wall-mounted



### **SPECIFICATIONS**

500K

Front Illuminated arch mirror Material - Aluminium+Glass LED Color Temperature - 3500-6500K Power Supply - AC 220-240V Net Weight -KG Product Size - 58X48cm Made in China.



### WARNING:

Please read the instruction carefully before using.

Do not disassemble or refit the products.

Handle with care during installation or moving

Keep the mirror dry; moisture reduces the sensitivity of the product. Turn off the power before cleaning.

The surface of the mirror should be cleaned with glass cleaner; make sure the mirror is completely dry before using.

Keep out of reach of children.

Turn off the power and avoid direct sunlight if not used or stored for long periods of time.

Make sure that your charging device is adequate for