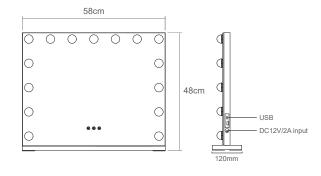

### **SPECIFICATIONS**

500K

Front Illuminated arch mirror Material - Aluminium+Glass LED Color Temperature - 3500-6500K Power Supply - AC 220-240V Net Weight -KG Product Size - 58X48cm Made in China.