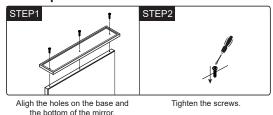

# Cooper & Co.

# HOLLYWOOD MIRROR

# Assembly Instructions

# **PACK INCLUSIONS:**



1 pc



Screws 2 pcs Rawl plug 2pcs





Instruction Manual

Screws 3 pcs

adapter x 1pc



# INSTRUCTIONS FOR INSTALLATION:

## Desktop





Completed

#### Wall-mounted



### **SPECIFICATIONS**

500K

Front Illuminated arch mirror Material - Aluminium+Glass LED Color Temperature - 3500-6500K Power Supply - AC 220-240V Net Weight -KG Product Size - 58X48cm Made in China.



### WARNING:

Please read the instruction carefully before using.

Do not disassemble or refit the products.

Handle with care during installation or moving

Keep the mirror dry; moisture reduces the sensitivity of the product. Turn off the power before cleaning.

The surface of the mirror should be cleaned with glass cleaner; make sure the mirror is completely dry before using.

Keep out of reach of children.

Turn off the power and avoid direct sunlight if not used or stored for long periods of time.

Make sure that your charging device is adequate fo