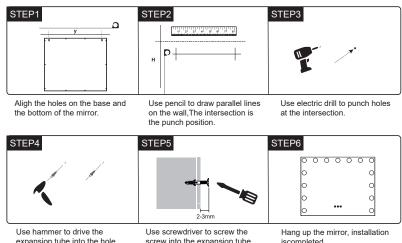

# Cooper & Co.

# HOLLYWOOD MIRROR

# Assembly Instructions

# **PACK INCLUSIONS:**



1 pc



Screws 2 pcs Rawl plug 2pcs





Instruction Manual

Screws 3 pcs

adapter x 1pc



# INSTRUCTIONS FOR INSTALLATION:

## Desktop





Completed

#### Wall-mounted



### **SPECIFICATIONS**

500K

Front Illuminated arch mirror Material - Aluminium+Glass LED Color Temperature - 3500-6500K Power Supply - AC 220-240V Net Weight -KG Product Size - 58X48cm Made in China.



### WARNING:

Please read the instruction carefully before using.

Do not disassemble or refit the products.

Handle with care during installation or moving

Keep the mirror dry; moisture reduces the sensitivity of the product. Turn off the power before cleaning.

The surface of the mirror should be cleaned with glass cleaner; make sure the mirror is completely dry before using.

Keep out of reach of children.

Turn off the power and avoid direct sunlight if not used or stored for long periods of time.

Make sure that your charging device is adequate for the mirror voltage rating before