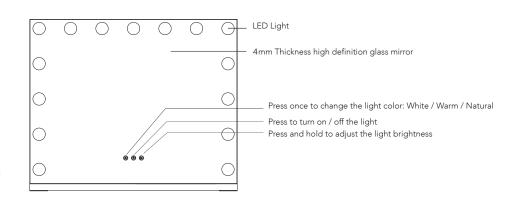

### **SPECIFICATIONS**

500K

Front Illuminated arch mirror Material - Aluminium+Glass LED Color Temperature - 3500-6500K Power Supply - AC 220-240V Net Weight -KG Product Size - 58X48cm Made in China.